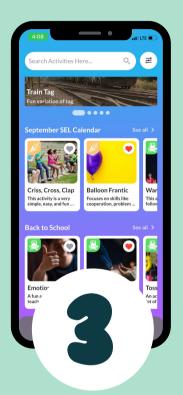

### +: KIKORI IS AN APP

For Educators with 800+ SEL and Team Building Activities (also available on Desktop!)

Kikori activities are contributed by leading educators in the field of Experiential, Social Emotional Learning (eSEL).

Kikori makes facilitating team building activities easy and fun while saving educators time, helping them build knowledge and providing resources.

Kikori is a community-driven platform where YOU can create your own activities, make playlists, and share them with fellow colleagues and families!