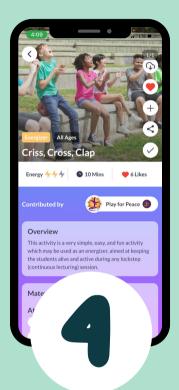

Attributes

Overview

This is a fun improvisational sing one person thinks of a song, stan the circle and sings it, when some thinks of another song inspired b the person singing out and they