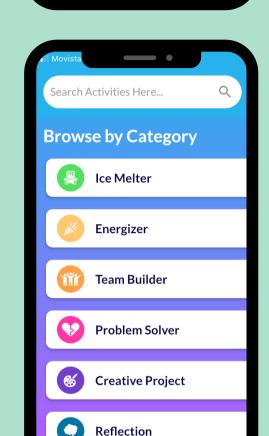

### +: KIKORI IS AN APP

For Educators with 800+ SEL and Team Building Activities (also available on Desktop!)

Kikori activities are contributed by leading educators in the field of Experiential, Social Emotional Learning (eSEL).

Kikori makes facilitating team building activities easy and fun while saving educators time, helping them build knowledge and providing resources.

Kikori is a community-driven platform where YOU can create your own activities, make playlists, and share them with fellow colleagues and families!